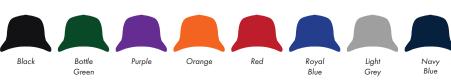

# PANTONE REFERENCE(S)

윩 Full colour printing

The dashed line is to demonstrate print area and will not appear on your printed item

## **PANTONE REFERENCE(S)**

📀 Full colour printing

The dashed line is to demonstrate print area and will not appear on your printed item