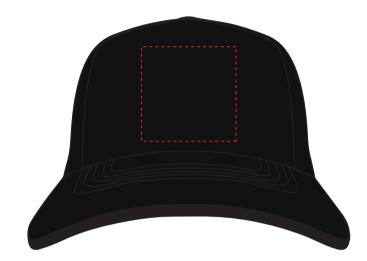

## ARTWORK SCALE 100% Max print area 100mm x 30mm

## **PANTONE REFERENCE(S)**

📀 Full colour printing

The dashed line is to demonstrate print area and will not appear on your printed item